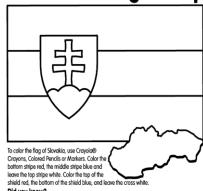

## SLOVAKIA flag & map

Did you know?
Slovakia used to be a part of Czechoslovakia. Czechoslovakia split into Czech Republic and Slovakia on January 1, 1993. Slovakia is located in the center of Eastern Europe.